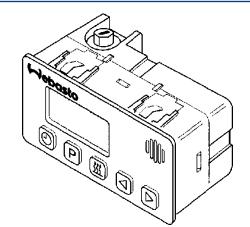

## Part Numbers

Comfort Timer for Coolant Heaters 905797 (12V) 907798 (24V) 906108A (12V TSL 17 Only) Combi Timer for Air Heaters 88206A (12V) 88205A (24V)

## **Features**

The Comfort/Combi digital timers enable you to preset the heater start of operation time up to 7 days in advance. It is possible to program 3 different starting times, of which only one can be activated at any given time. The Comfort digital timer features a wake up alarm function while the Combi digital timer has a built in temperature controller. The Combi timer with temperature control, is designed for use on AT-2000/3500/5000 air heaters. The Comfort Timer is designed for use on the Thermo Series coolant heaters. Both timers can be electrically connected so that whenever the ignition is switched off while the heater is operating in "constant on" continuos mode, it will automatically shut off after 15 minutes. On heaters equipped with a fault diagnostics system, the error code will be displayed on the timer in the event of any operational failure. Pg. 1 of 2