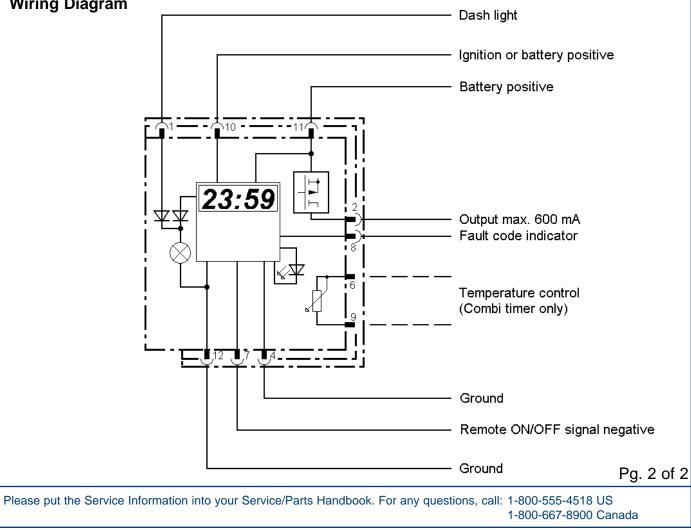

Please put the Service Information into your Service/Parts Handbook. For any questions, call: 1-800-555-4518 US 1-800-667-8900 Canada 4450 Mainway, Burlington, Ontario L7L 5Y5 (905) 335-4143

| Product(s) 7-Day Digital Comfort & Combi Timer<br>Model 1531 Features |                               | Form # 907609           | Date   | 02/15/00 |
|-----------------------------------------------------------------------|-------------------------------|-------------------------|--------|----------|
| Technical Information                                                 |                               |                         |        |          |
| Rated Voltage:                                                        | 12 / 24V                      |                         |        |          |
| Voltage Range 12V:                                                    | 9 – 15V                       |                         |        |          |
| Voltage Range 24V:                                                    | 20 – 30V                      |                         |        |          |
| Switched Output:                                                      | 600 mA (some hea              | ters require additional | relay) |          |
| Operating Temp:                                                       | – 40° +167 °F<br>– 40° +75 °C |                         |        |          |
| Installation Dimensions:                                              | (L x W x H) 3.5" x            | 1.5" x 2.0" (89mm x 40  | mm x   | 51mm)    |
| Wiring Diagram                                                        |                               |                         |        |          |